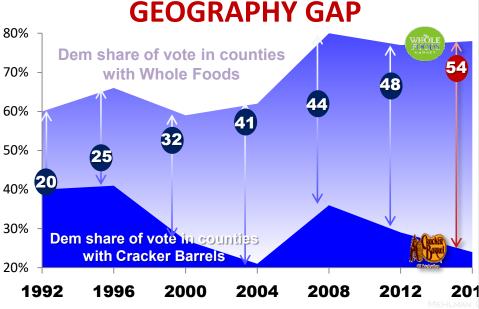

## **POLITICS: THE PARTIES ARE REALIGNING**

Sources: Pew (Education): WS.J/NBC (gender): Wasserman (Geography):