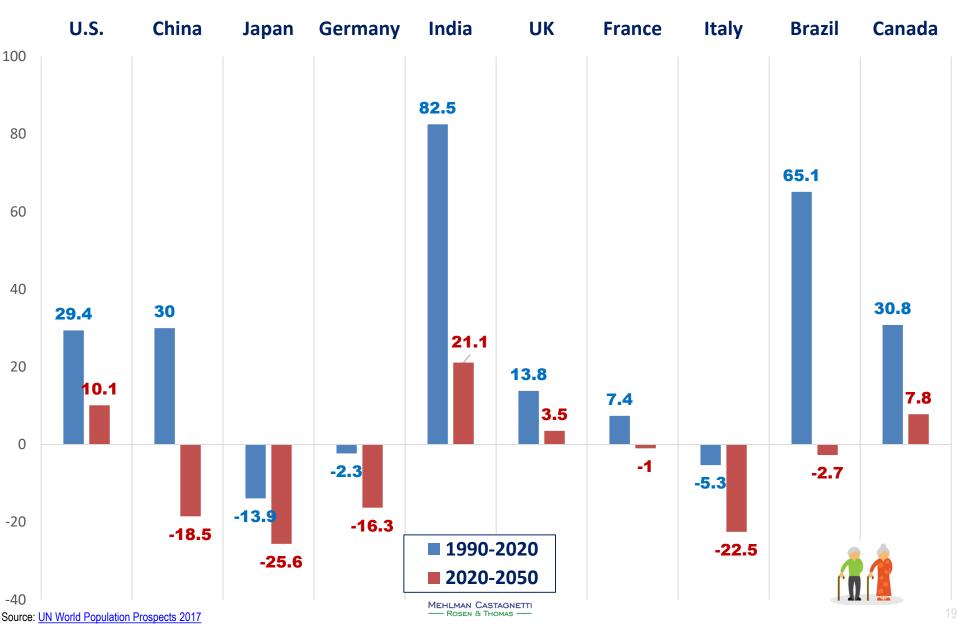

## GLOBALIZATION: DEMOGRAPHICS WILL DRIVE DECLINES

#### % Change in Working Age Population, Past & Future 3 Decades