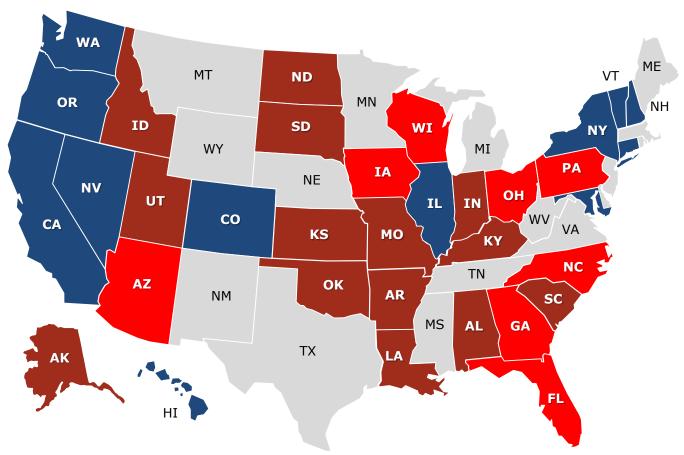

## Closest 2020 Senate Races by How State Is Leaning in the Presidential Race (per Cook Report)

| Likely+ Dem  | Lean Dem                    | Toss Ups                                           | Lean GOP   | Likely+ GOP               |
|--------------|-----------------------------|----------------------------------------------------|------------|---------------------------|
| ME (Collins) | CO (Gardner)<br>MI (Peters) | AZ (McSally) GA (Perdue) GA (Loeffler) NC (Tillis) | IA (Ernst) | AL (Jones)<br>MT (Daines) |