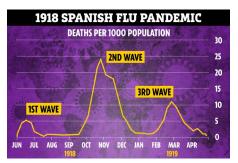

#### **Second Pandemic Wave**

- 8 of last 8 major pandemics had 2<sup>nd</sup> waves including Spanish Flu
- Coinciding with seasonal influenza could overwhelm public health in the Fall disrupting economy, elections, education