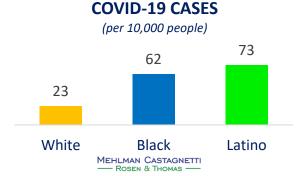

#### **SOCIAL JUSTICE: GLARING GAPS**

**IN JAIL** (per 100k males 16+)

2,272

392