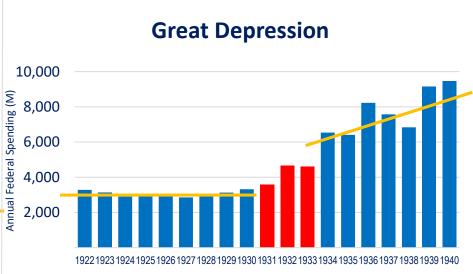

## **CRISES CATALYZE REFORMS**

#### **GREAT DEPRESSION**

MERS OUTBREAK (S. KOREA, 2015)

Fast, early, widespread testing

Universal mask wearing

Health care system prepared for surges

Compliance with quarantines