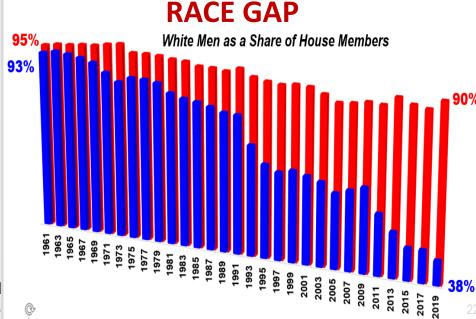

## **POLITICS: THE PARTIES ARE REALIGNING**

Sources: Pew (Education): WS.J/NBC (gender): Wasserman (Geography):