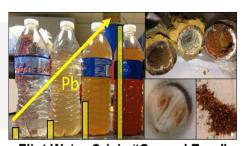

#### **Catastrophic Infrastructure Failure**

- Michigan suffered collapsed dam in 2019 & lead in groundwater in 2014-2016
- Trillions are needed to promote safety

Flint Water Crisis "Ground Zero"