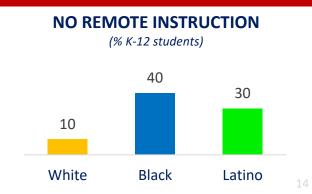

#### **SOCIAL JUSTICE: GLARING GAPS**

**IN JAIL** (per 100k males 16+)

2,272

392