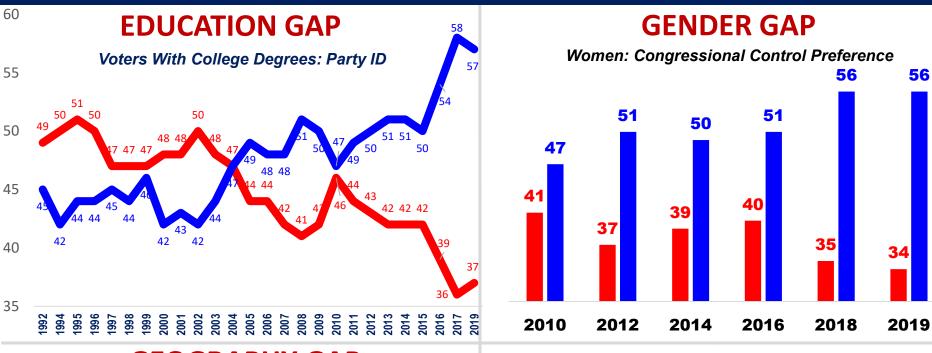

## **POLITICS: THE PARTIES ARE REALIGNING**

Sources: Pew (Education): WS.J/NBC (gender): Wasserman (Geography):