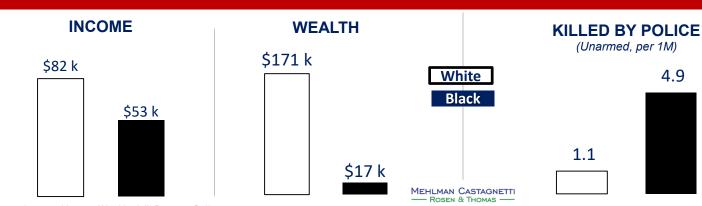

#### **SOCIAL JUSTICE: GLARING GAPS**

**IN JAIL** (per 100k males 16+)

2,272

392